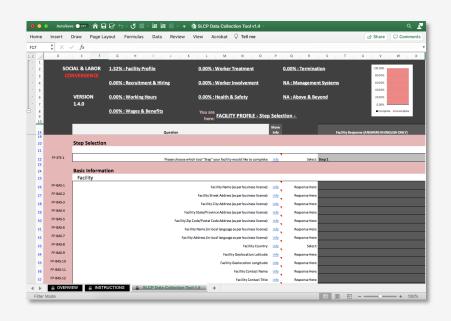

100%      | pktest2                                                                            | Ø                        |                                                             |
| Termination 100%          | ③ Facility Name is the name on the business license(s) associated with the a       | address indicated below. |                                                             |
| Management Systems 0%     | Accurate v                                                                         |                          |                                                             |
| Above & Beyond 0%         | Verification Data: Accurate                                                        |                          |                                                             |



Note: today we will focus on the offline Excel Tool. However, if you are using an Accredited Host we strongly recommend using the online version as additional legal information and data checks are provided.



### Data Collection Tool demo

| 1 2<br>[· 1 | D                    | √ fx E F       | G H I J                      | K L M N O                                                                                              | Ρ            | Q R S T                          | U V                 | w x            |
|-------------|----------------------|----------------|------------------------------|--------------------------------------------------------------------------------------------------------|--------------|----------------------------------|---------------------|-------------