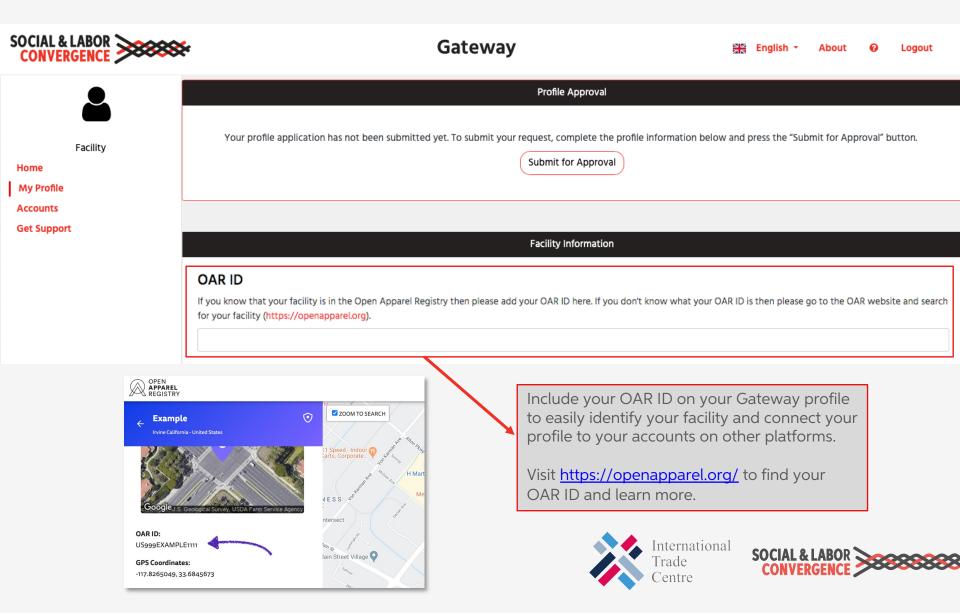

|                                                                                                                                                                                                                                                            |                                                                                                                                                                                                                                                                        |                  |               |          | 2      |  |  |



SOCIAL & LABOR

### Add your Open Apparel Registry (OAR) ID



### Link to your brand partners

| SOCIAL & LABOR                                                        | e Gateway                                                                                                                                                                                                                                                                                                                                                                                                                                                 |       | English 🝷               | About        | 0         | Logout |
|-----------------------------------------------------------------------|--------------------------------------------------------------------------------------------------------