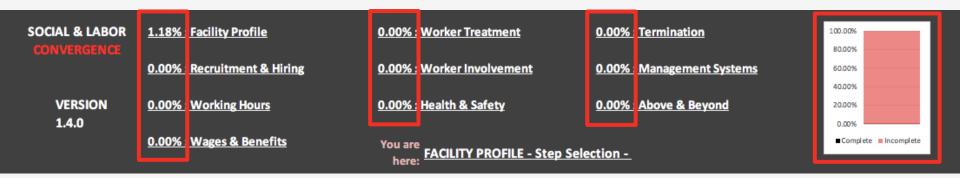

### Decide which Step to complete

#### Consider the following points when choosing your Step:

Buyer relationships: Know what your buyers need. Many want at least Step 2 data that includes questions that are often found in social industry standards or Codes of Conduct. We have a list of Steps required by SLCP accepting brands and retailers on our website. Legal compliance: Step 1 assesses your compliance with International Labor Standards (ILS) and National Labor Laws (NLL). Size: If your facility is of smaller size (e.g. less than 500 workers) and you have few buyers, Step 1 may be the most appropriate choice for you. Ambition level: If you want to include everything related to your social performance (including e.g. worker well-being and community programs), choose Step 3.