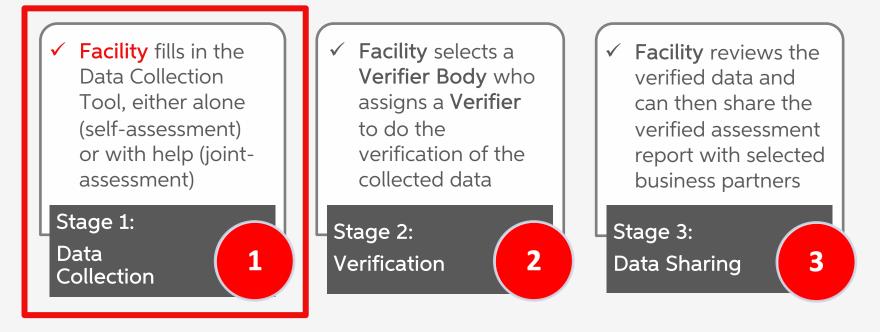

function should not be used to share your facility data with someone outside your organization!





## Link to an Accredited Host to start your assessment on their platform









# Did we explain ourselves well?





- 1. More than 50 brands accept SLCP verified data and the number continues to grow
- 2. You must complete modules 3, 6 and 7 in the Facility Course in order to receive your certificate
- 3. The Gateway functions as SLCP's central database for all verified data
- 4. You can fill in your Gateway profile in Kannada
- 5. After requesting an account on the Gateway and creating a password, your Gateway profile has been approved
- 6. Multiple email addresses can be linked to your Gateway profile









## Preparing for the Assessment



### There are 3 stages of the process:





SOCIAL & LABOR

# Make sure you have all the information and people you need

The assessment is based on 12 months of recent data\*. As questions focus on e.g. HR, Safety, Management topics, you need the **involvement of multiple departments and people**. The involvement of worker and/or union representatives, as applicable, is also recommended. Including facility coordination, collaboration, documentation collection and review, it will take around 2 weeks to complete the assessment.

\* **NOTE**: you can attach information to every question. However, all will be attached to the final verified assessment report. Do not attach confidential records.



### Decide which Step to complete

#### Consider the following points when choosing your Step:

Buyer relationships: Know what your buyer