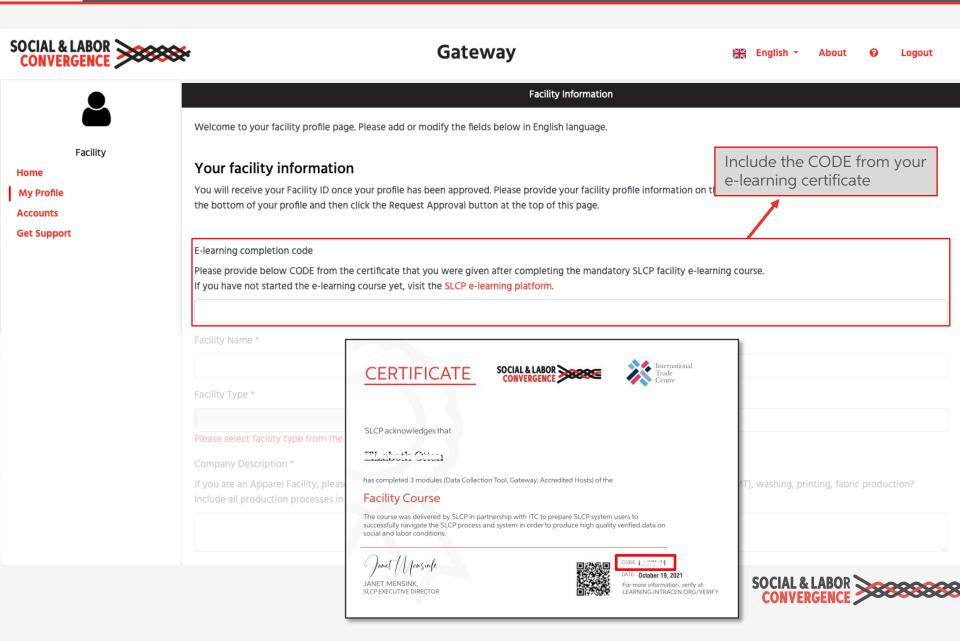

## Get your facility profile approved: fill in all fields and request approval

| SOCIAL & LABOR                 | Gateway                                                                                                                                                                                                                                                                                                         | English 🔻             | About        | O Logout  |  |  |  |  |
|--------------------------------|-----------------------------------------------------------------------------------------------------------------------------------------------------------------------------------------------------------------------------------------------------------------------------------------------------------------|-----------------------|--------------|-----------|--|--|--|--|
|                                | Profile Approval                                                                                                                                                                                                                                                                                                |                       |              |           |  |  |  |  |
| Facility<br>Home<br>My Profile | Your profile application has not been submitted yet. To submit your request, complete the profile information below an Submit for Approval                                                                                                                                                                      | d press the "Submit f | or Approval* | ″ button. |  |  |  |  |
| Accounts<br>Get Support        |                                                                                                                                                                                                                                                                                                                 |                       |              |           |  |  |  |  |
|                                | Facility Information                                                                                                                                                                                                                                                                                            |                       |              |           |  |  |  |  |
|                                | Welcome to your facility profile page. Please add or modify the fields below in English language.                                                                                                                                                                                                               |                       |              |           |  |  |  |  |
|                                | Your facility information<br>You will receive your Facility ID once your profile has been approved. Please provide your facility profile information on this page, save the changes by clicking the button at the<br>bottom of your profile and then click the Request Approval button at the top of this page. |                       |              |           |  |  |  |  |
|                                | E-learning completion code<br>Please provide below CODE from the certificate that you were given after completing the mandatory SLCP facility e-learning cour<br>If you have not started the e-learning course yet, visit the SLCP e-learning platform.                                                         | se.                   |              |           |  |  |  |  |
|                                | Facility Name *                                                                                                                                                                                                                                                                                                 |                       |              |           |  |  |  |  |
|                                | Save Changes                                                                                                                                                                                                                                                                                                    |                       |              |           |  |  |  |  |
|                                |                                                                                                                                                                                                                                                                                                                 |                       |              |           |  |  |  |  |

### Include your e-learning CODE