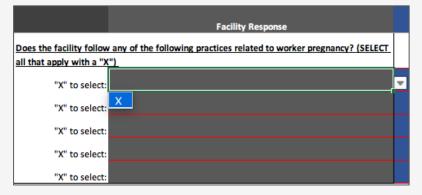

### Decide which Step to complete

#### Consider the following points when choosing your Step:

Buyer relationships: Know what your buyers need. Many want at least Step 2 data that includes questions that are often found in social industry standards or Codes of Conduct. We have a list of Steps required by SLCP accepting brands and retailers on our website. Legal compliance: Step 1 assesses your compliance with International Labor Standards (ILS) and National Labor Laws (NLL). Size: If your facility is of smaller size (e.g. less than 500 workers) and you have few buyers, Step 1 may be the most appropriate choice for you. Ambition level: If you want to include everything related to your social performance (including e.g. worker well-being and community programs), choose Step 3.