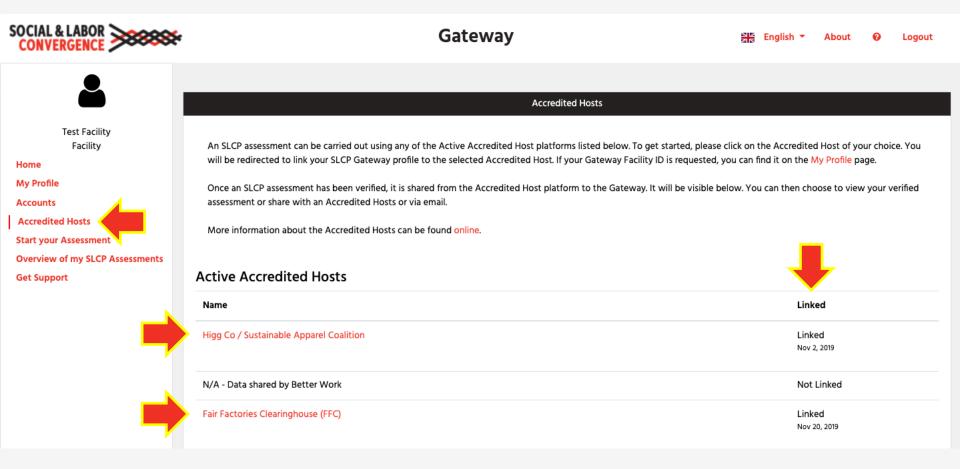

| Invite a colleague                                                                                                                                                                                                                                                                                                                                                                                                                                    | Surname * | Email * | Language choi | ce *  |   | ~      |  |

**NOTE**: this function should not be used to share your facility data with someone outside your organization!





## Link to an Accredited Host to start your assessment on their platform









# Did we explain ourselves well?





- 1. More than 50 brands accept SLCP verified data and the number continues to grow
- 2. You must complete modules 3, 6 and 7 in the Facility Course in order to receive your certificate
- 3. The Gateway functions as SLCP's central database for all verified data
- 4. You can fill in your Gateway profile in Kannada
- 5. After requesting an account on the Gateway and creating a password, your Gateway profile has been approved
- 6. Multiple email addresses can be linked to your Gateway profile









## Preparing for the Assessment



### There are 3 stages of the process:





SOCIAL & LABOR

# Make sure you have all the information and people you need

The assessment is based on 12 months of recent data\*. As questions focus on e.g. HR, Safety,