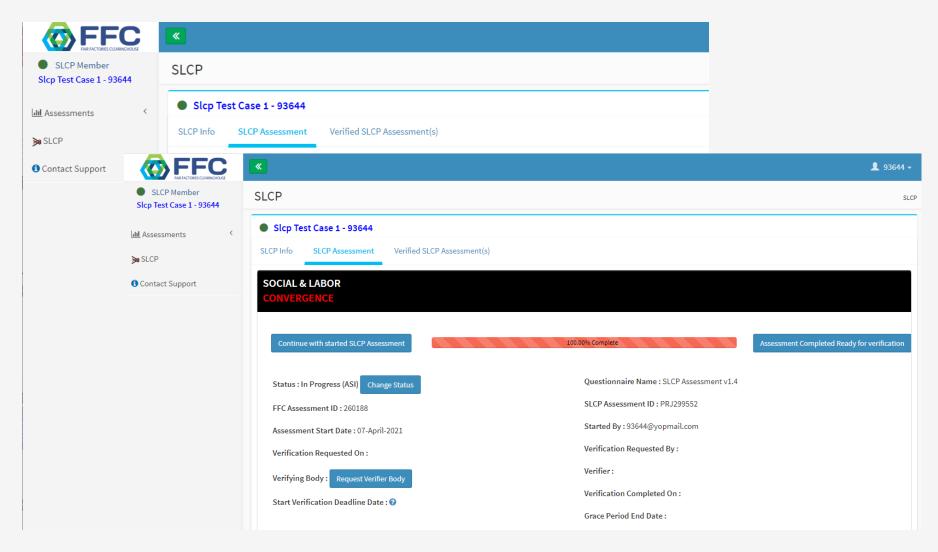

### Kontrol panelinden takip edin

# Doğrulayıcı Kuruluş seçimi

## Doğrulama için verilerinizi gönderme