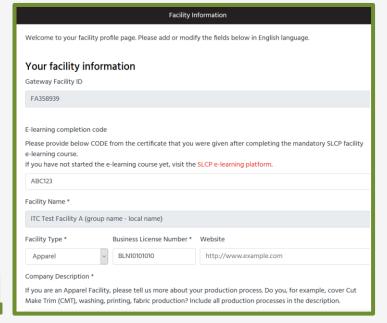

#### **Facility Information**

Welcome to your facility profile page. Please add or modify the fields below in English language.

#### Your facility information

You will receive your Facility ID once your profile has been approved. Please provide your facility profile information on this page, save the changes by clicking the button at the bottom of your profile and then click the Request Approval button at the top of this page.

E-learning completion code

Please provide below CODE from the certificate that you were given after completing the mandatory SLCP facility e-learning course.

If you have not started the e-elarning course yet, please visit the SLCP e-learning platform.