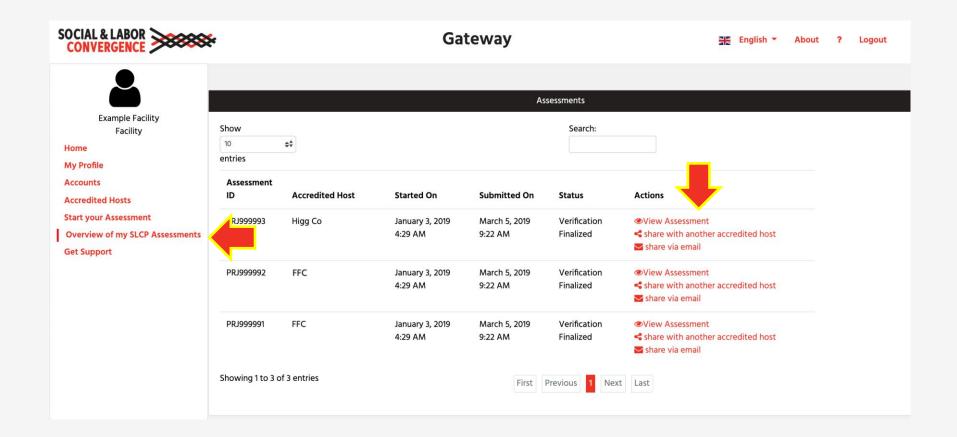

### Değerlendirmeyi görüntüleme

"Değerlendirmeyi Görüntüle" simgesine tıklayın, bu sizi sonraki ekrana götürecek.