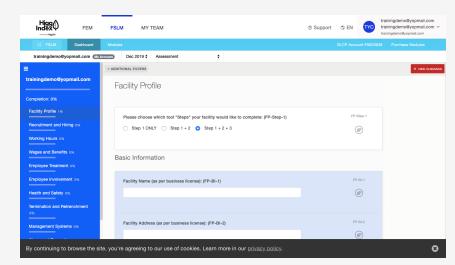

### Size uygun olan Adım'ı seçin

### 💢 Araç Adımları ve veri noktaları

| ADIM 1                        | ADIM 2                        | ADIM 3                        |
|-------------------------------|-------------------------------|-------------------------------|
| TESİS PROFİLİ                 | TESİS PROFILİ                 | TESİS PROFİLİ                 |
| PERSONEL SEÇME VE<br>İŞE ALIM | PERSONEL SEÇME VE<br>İŞE ALIM | PERSONEL SEÇME VE<br>İŞE ALIM |
| ÇALIŞMA SAATLERİ              | ÇALIŞMA SAATLERİ              | ÇALIŞMA SAATLERİ              |
| ÜCRETLER VE HAKLAR            | ÜCRETLER VE HAKLAR            | ÜCRETLER VE HAKLAR            |
| ÇALIŞANA YÖNELİK<br>MUAMELE   | ÇALIŞANA YÖNELİK<br>MUAMELE   | ÇALIŞANA YÖNELİK<br>MUAMELE   |
| ÇALIŞAN KATILIMI              | ÇALIŞAN KATILIMI              | ÇALIŞAN KATILIMI              |
| SAĞLIK VE GÜVENLİK            | SAĞLIK VE GÜVENLİK            | SAĞLIK VE GÜVENLİK            |
| FESİH                         | FESİH                         | FESİH                         |
|                               | YÖNETİM<br>SİSTEMLERİ         | YÖNETIM<br>SİSTEMLERİ         |
|                               |                               | BEKLENENİN<br>ÖTESİNDE        |

Adım 1 = Temel çoğunlukla temel çalışma ve sosyal uygunluk soruları; Uluslararası Çalışma Standartları (ILS) ve Ulusal Çalışma Yasaları (NLL) ile bağlantılı

#### Adım 2 = İlerici

yönetim sistemlerine ve sosyal uygunluk sorularına ek / destekleyici olarak daha az kritik olan konulara odaklanır. Bu sorular genellikle sosyal endüstri ve sertifika standartlarında bulunur.

Adım 3 = Gelişmiş sosyal sorumluluğun ötesine geçen, işyeri refahını ve toplum etkisini yükseltmeyi amaclayan sorular

Adım 1, Adım 2 veya Adım 3 Seçimi (Adım 2'nin içeriği

Adım 1'i kapsar, Adım 3'ün içeriği Adım 1 ve 2'yi kapsar).