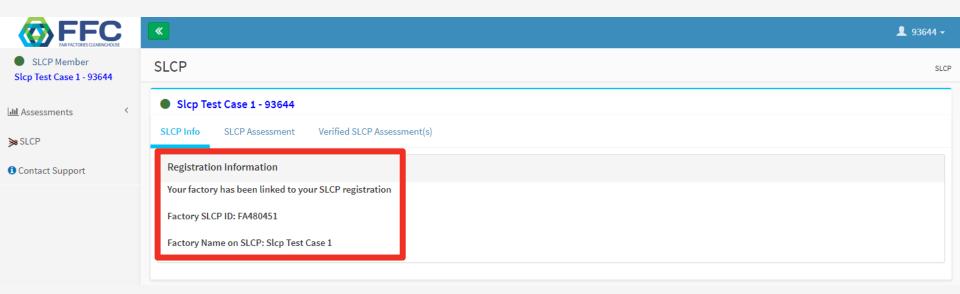

rmans ivilestirme islevi:
  - Kritik sorun bildirimi: ILO sözleşmelerine göre
  - İşaretli sorular: ILO sözleşmelerine göre uygunsuzlukların altını çizer
  - Doğrulayıcı raporu: doğrulama sırasında bulunan tutarsızlıkları görüntüler
  - Performans başarısı: tesis performansının diğerlerine göre gösterilmesi

# SUPPLY**SHIFT**

- Tedarikçilerinizin SLCP yanıtlarını yönetebilme
- Kendi özel puanlama çerçevenizi ekleme
- Düzeltici faaliyetleri tedarikçilerinizle takip etme
- Gösterge tabloları ve analiz yapma
- SLCP sonuçlarını diğer tedarik zinciri verileriyle birleştirme









#### https://ffc2.fairfactories.org/Home/Login





### Gateway'de FFC ile bağlantı kurun





### 🔀 Bilgilerin doğru olduğundan emin olun...











#### Bağlandıktan sonra çıkış yapın ve tekrar giriş yapın







### 💢 Değerlendirmenizi başlatın (EN veya CN)











### Kontrol panelinden takip edin





### Size uygun olan Adım'ı seçin











### 💢 Araç Adımları ve veri noktaları



| ADIM 1                        | ADIM 2                        | ADIM 3                        |
|-------------------------------|-------------------------------|-------------------------------|
| TESİS PROFİLİ                 | TESİS PROFILİ                 | TESİS PROFİLİ                 |
| PERSONEL SEÇME VE<br>İŞE ALIM | PERSONEL SEÇME VE<br>İŞE ALIM | PERSONEL SEÇME VE<br>İŞE ALIM |
| ÇALIŞMA SAATLERİ              | ÇALIŞMA SAATLERİ              | ÇALIŞMA SAATLERİ              |
| ÜCRETLER VE HAKLAR            | ÜCRETLER VE HAKLAR            | ÜCRETLER VE HAKLAR            |
| ÇALIŞANA YÖNELİK<br>MUAME