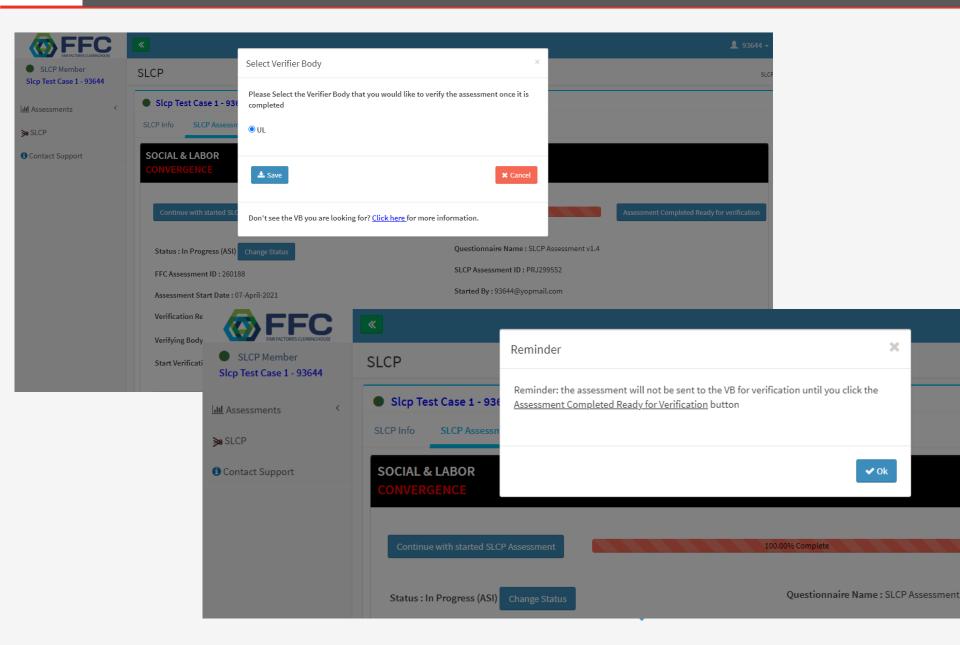

|                               | BEKLENENİN<br>ÖTESİNDE        |

Adım 1 = Temel çoğunlukla temel çalışma ve sosyal uygunluk soruları; Uluslararası Çalışma Standartları (ILS) ve Ulusal Çalışma Yasaları (NLL) ile bağlantılı

#### Adım 2 = İlerici

yönetim sistemlerine ve sosyal uygunluk sorularına ek / destekleyici olarak daha az kritik olan konulara odaklanır. Bu sorular genellikle sosyal endüstri ve sertifika standartlarında bulunur.

Adım 3 = Gelişmiş sosyal sorumluluğun ötesine geçen, işyeri refahını ve toplum etkisini yükseltmeyi amaclayan sorular

Adım 1, Adım 2 veya Adım 3 Seçimi (Adım 2'nin içeriği

Adım 1'i kapsar, Adım 3'ün içeriği Adım 1 ve 2'yi kapsar).







### 🔀 Aracı indirmek/yüklemek











### 💢 Araç sorularını doldurma











# Doğrulayıcı Kuruluş seçimi





## Doğrulama için verilerinizi gönderme











# Taypa'nın SLCP deneyimi ve önerileri

- > Eğitimler
- > Türkçe manuel
- > FFC'de hesap
- > FFC kullanım ekranı
- > Sorular
- Marka ile bağlantı











#### https://portal.higg.org



#### **Higg Module Functionality Flow**









#### Free Account Registration: portal.hig.org









#### **Team Access & Permissions**









### **Account Structure**









### **Platform Available in 9 Languages**









### **Contact Higg Support**









### **FSLM Purchase**

Higg Facility Social and Labor Module (FSLM)
\$198.00

Purchase for My Facility

Purchase for Other Facilities

Purchase for Other Facilities

Purchase for Other Facilities

Purchase for Other Facilities

Purchase for Other Facilities

Purchase for Other Facil