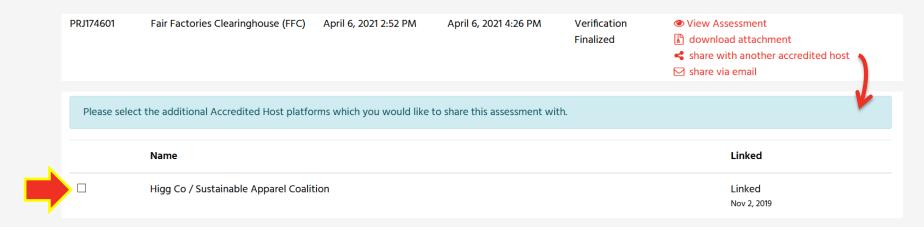

#### Doğrulanmış değerlendirmeyi başka bir AH ile paylaşma

Doğrulanmış Değerlendirmenizi başka bir Akredite Sunucuyla paylaşmak iki aşamalı bir işlemdir:

1) BİR KEZ – AH'ye bağlanın ve Gateway profilinizi doğrulamalarını sağlayın

| Name                                    | Linked                 |
|-----------------------------------------|------------------------|
| Fair Factories Clearinghouse (FFC)      | Linked<br>Nov 20, 2019 |
| Higg Co / Sustainable Apparel Coalition | Linked<br>Nov 2, 2019  |

2) HER DEĞERLENDİRME İÇİN – diğer AH'ler ile paylaşın