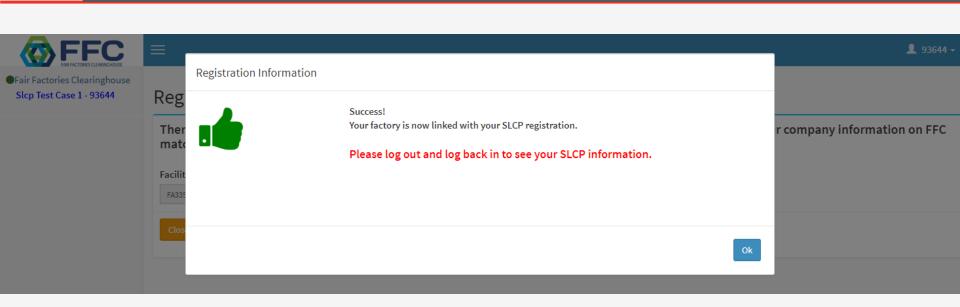

formans ivilestirme islevi:
  - Kritik sorun bildirimi: ILO sözleşmelerine göre
  - İşaretli sorular: ILO sözleşmelerine göre uygunsuzlukların altını çizer
  - Doğrulayıcı raporu: doğrulama sırasında bulunan tutarsızlıkları görüntüler
  - Performans başarısı: tesis performansının diğerlerine göre gösterilmesi

# SUPPLY**SHIFT**

- Tedarikçilerinizin SLCP yanıtlarını yönetebilme
- Kendi özel puanlama çerçevenizi ekleme
- Düzeltici faaliyetleri tedarikçilerinizle takip etme
- Gösterge tabloları ve analiz yapma
- SLCP sonuçlarını diğer tedarik zinciri verileriyle birleştirme









#### https://ffc2.fairfactories.org/Home/Login





### Gateway'de FFC ile bağlantı kurun





### 🔀 Bilgilerin doğru olduğundan emin olun...











#### Bağlandıktan sonra çıkış yapın ve tekrar giriş yapın







### 💢 Değerlendirmenizi başlatın (EN veya CN)











### Kontrol panelinden takip edin





### Size uygun olan Adım'ı seçin











### 💢 Araç Adımları ve veri noktaları



| ADIM 1                        | ADIM 2                        | ADIM 3                        |
|-------------------------------|-------------------------------|-------------------------------|
| TESİS PROFİLİ                 | TESİS PROFILİ                 | TESİS PROFİLİ                 |
| PERSONEL SEÇME VE<br>İŞE ALIM | PERSONEL SEÇME VE<br>İŞE ALIM | PERSONEL SEÇME VE<br>İŞE ALIM |
| ÇALIŞMA SAATLERİ              | ÇALIŞMA SAATLERİ              | ÇALIŞMA SAATLERİ              |
| ÜCRETLER VE HAKLAR            | ÜCRETLER VE HAKLAR            | ÜCRETLER VE HAKLAR            |
| ÇALIŞANA YÖNELİK<br>MUA