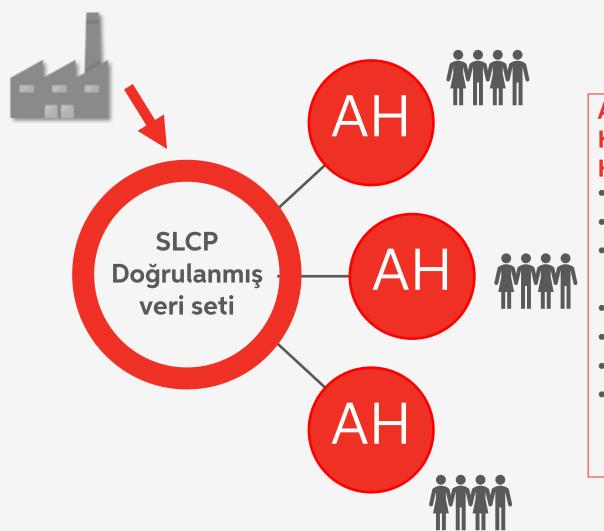

## SLCP süreci ve platformlar

SLCP değerlendirme süreci online (çevrimiçi) olarak gerçekleşir.

Çevrimiçi süreci mümkün kılmak için SLCP, Gateway ve birden çok Akredite Hizmet Kuruluşu (AH) olan bir sistem yarattı.

Basitçe söylemek gerekirse:

- > Gateway, tüm SLCP kullanıcılarını birbirine bağlar ve SLCP doğrulanmış verilerini güvenli bir şekilde depolar
- > Akredite Hizmet Kuruluşları, veri toplama ve veri doğrulamayı kolaylaştırır. Ayrıca son kullanıcılar için SLCP tarafından doğrulanmış verileri de analiz edebilirler

Tesis olarak, Gateway'de ve AH'lerden en az birinde bir hesabınızın olması gerekir.