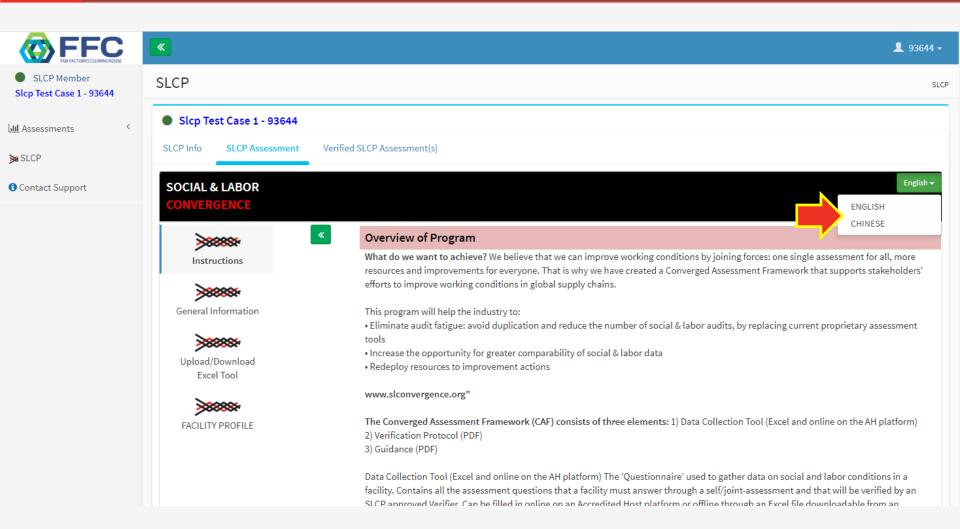

i: ILO sözleşmelerine göre
  - İşaretli sorular: ILO sözleşmelerine göre uygunsuzlukların altını çizer
  - Doğrulayıcı raporu: doğrulama sırasında bulunan tutarsızlıkları görüntüler
  - Performans başarısı: tesis performansının diğerlerine göre gösterilmesi

# SUPPLY**SHIFT**

- Tedarikçilerinizin SLCP yanıtlarını yönetebilme
- Kendi özel puanlama çerçevenizi ekleme
- Düzeltici faaliyetleri tedarikçilerinizle takip etme
- Gösterge tabloları ve analiz yapma
- SLCP sonuçlarını diğer tedarik zinciri verileriyle birleştirme









#### https://ffc2.fairfactories.org/Home/Login





### Gateway'de FFC ile bağlantı kurun





### 🔀 Bilgilerin doğru olduğundan emin olun...











#### Bağlandıktan sonra çıkış yapın ve tekrar giriş yapın







### 💢 Değerlendirmenizi başlatın (EN veya CN)











### Kontrol panelinden takip edin





### Size uygun olan Adım'ı seçin











### 💢 Araç Adımları ve veri noktaları



| ADIM 1                        | ADIM 2                        | ADIM 3                        |
|-------------------------------|-------------------------------|-------------------------------|
| TESİS PROFİLİ                 | TESİS PROFILİ                 | TESİS PROFİLİ                 |
| PERSONEL SEÇME VE<br>İŞE ALIM | PERSONEL SEÇME VE<br>İŞE ALIM | PERSONEL SEÇME VE<br>İŞE ALIM |
| ÇALIŞMA SAATLERİ              | ÇALIŞMA SAATLERİ              | ÇALIŞMA SAATLERİ              |
| ÜCRETLER VE HAKLAR            | ÜCRETLER VE HAKLAR            | ÜCRETLER VE HAKLAR            |
| ÇALIŞANA YÖNELİK<br>MUAMELE   | ÇALIŞANA YÖNELİK<br>MUAMELE   | ÇALIŞANA YÖN