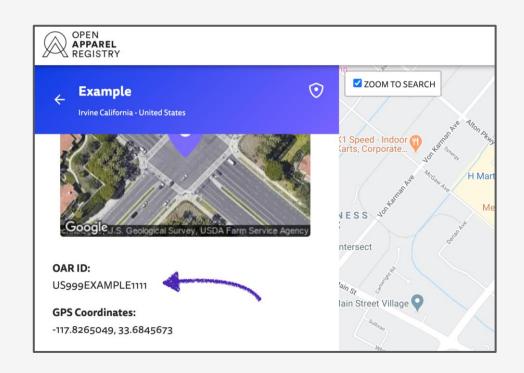

## Open Apparel Registry (OAR) Kimliğinizi ekleyin

#### OAR ID

If you know that your facility is in the Open Apparel Registry then please add your OAR ID here. If you don't know what your OAR ID is then please go to the OAR website and search for your facility (https://openapparel.org).

Tesisinizi kolayca tanımlayıp profilinizle diğer platformlardaki hesaplarınızın bağlantısını kurmak için Gateway profilinize OAR Kimliğinizi ekleyin.

OAR Kimliğinizi bulmak ve daha fazla bilgi edinmek için <a href="https://openapparel.org/">https://openapparel.org/</a> adresine gidin.