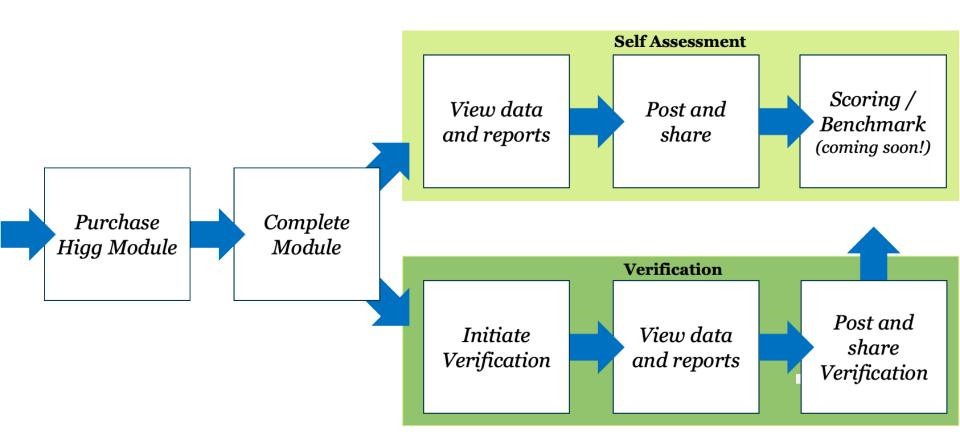

uygunluk sorularına ek / destekleyici olarak daha az kritik olan konulara odaklanır. Bu sorular genellikle sosyal endüstri ve sertifika standartlarında bulunur.

Adım 3 = Gelişmiş sosyal sorumluluğun ötesine geçen, işyeri refahını ve toplum etkisini yükseltmeyi amaclayan sorular

Adım 1, Adım 2 veya Adım 3 Seçimi (Adım 2'nin içeriği

Adım 1'i kapsar, Adım 3'ün içeriği Adım 1 ve 2'yi kapsar).







### 🔀 Aracı indirmek/yüklemek











### 💢 Araç sorularını doldurma











# Doğrulayıcı Kuruluş seçimi





## Doğrulama için verilerinizi gönderme











# Taypa'nın SLCP deneyimi ve önerileri

- > Eğitimler
- > Türkçe manuel
- > FFC'de hesap
- > FFC kullanım ekranı
- > Sorular
- Marka ile bağlantı











#### https://portal.higg.org



#### **Higg Module Functionality Flow**









#### Free Account Registration: portal.hig.org









#### **Team Access & Permissions**









### **Account Structure**









### **Platform Available in 9 Languages**









### **Contact Higg Support**









### **FSLM Purchase**

Higg Facility Social and Labor Module (FSLM)
\$198.00

Purchase for My Facility

Purchase for Other Facilities

Purchase for Other Facilities

Purchase for Other Facilities

Purchase for Other Facilities

Purchase for Other Facilities

Purchase for Other Facilities

Purchase for Other Facilities







### **FSLM Dashboard**









### **Module Selector & View Access**

1









## **Module Sharing, Posting & Deletion**

2

#### **Available Actions**





Delete Assessment







Assessment Status Assessment Initiated (ASI) Self-Assess