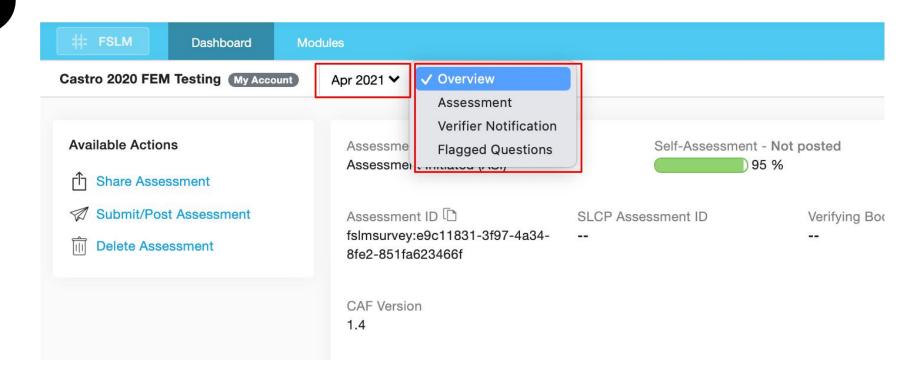

### **Module Selector & View Access**

1

#### **Available Actions**

Delete Assessment

Assessment Status Assessment Initiated (ASI) Self-Assessment - Not posted 95 %

Verified - Not posted

Assessment ID fslmsurvey:e9c11831-3f97-4a34-8fe2-851fa623466f

SLCP Assessment ID

Verifying Body

Verifier Contact

**CAF** Version

1.4

**Download Assessment** View

S CSV v2 X Excel EN / ZH ☑ View/Edit FSLM

--