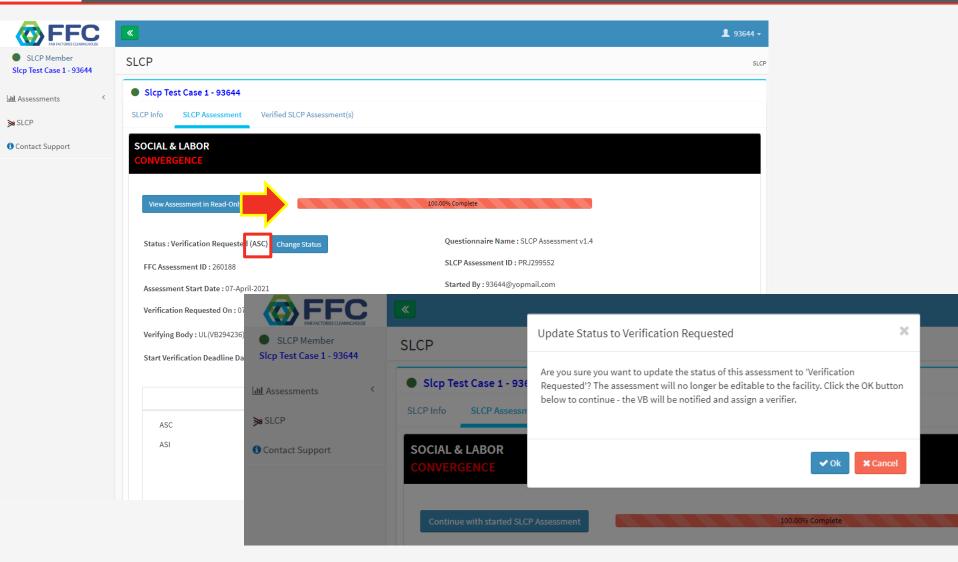

NENİN<br>ÖTESİNDE        |

Adım 1 = Temel çoğunlukla temel çalışma ve sosyal uygunluk soruları; Uluslararası Çalışma Standartları (ILS) ve Ulusal Çalışma Yasaları (NLL) ile bağlantılı

#### Adım 2 = İlerici

yönetim sistemlerine ve sosyal uygunluk sorularına ek / destekleyici olarak daha az kritik olan konulara odaklanır. Bu sorular genellikle sosyal endüstri ve sertifika standartlarında bulunur.

Adım 3 = Gelişmiş sosyal sorumluluğun ötesine geçen, işyeri refahını ve toplum etkisini yükseltmeyi amaclayan sorular

Adım 1, Adım 2 veya Adım 3 Seçimi (Adım 2'nin içeriği

Adım 1'i kapsar, Adım 3'ün içeriği Adım 1 ve 2'yi kapsar).







### 🔀 Aracı indirmek/yüklemek











### 💢 Araç sorularını doldurma











# Doğrulayıcı Kuruluş seçimi





## Doğrulama için verilerinizi gönderme











# Taypa'nın SLCP deneyimi ve önerileri

- > Eğitimler
- > Türkçe manuel
- > FFC'de hesap
- > FFC kullanım ekranı
- > Sorular
- Marka ile bağlantı











#### https://portal.higg.org



#### **Higg Module Functionality Flow**









#### Free Account Registration: portal.hig.org









#### **Team Access & Permissions**









### **Account Structure**









### **Platform Available in 9 Languages**









### **Contact Higg Support**









### **FSLM Purchase**

Higg Facility Social and Labor Module (FSLM)
\$198.00

Purchase for My Facility

Purchase for Other Facilities

Purchase for Other Facilities

Purchase for Other Facilities

Purchase for Other Facilities

Purchase for Other Facilities

Purchase for Other Facilities

Purchase for Other Facilities







#