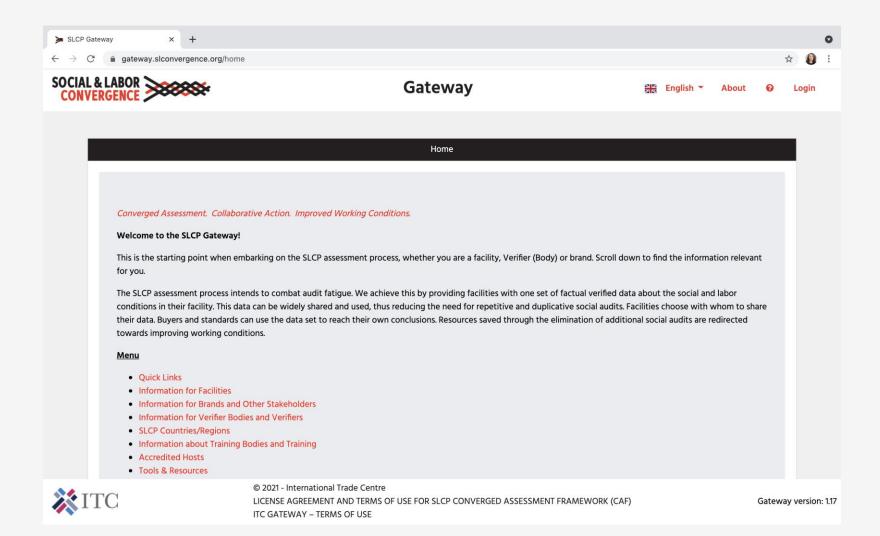

#### Onaylanınca, Gateway'e tekrar giriş yapabilirsiniz

**Gateway** 

About

Converged Assessment. Collaborative Action. Improved Working Conditions.

#### Welcome to the SLCP Gateway!

This is the starting point when embarking on the SLCP assessment process, whether you are a facility, Verifier (Body) or brand. Scroll down to find the information relevant

The SLCP assessment process intends to combat audit fatigue. We achieve this by providing facilities with one set of factual verified data about the social and labor conditions in their facility. This data can be widely shared and used, thus reducing the need for repetitive and duplicative social audits. Facilities choose with whom to share their data. Buyers and standards can use the data set to reach their own conclusions. Resources saved through the elimination of additional social audits are redirected towards improving working conditions.

#### Menu

- Ouick Links
- Information for Facilities
- Information for Verifier Bodies and Verifiers
- Information for Brands and Other Stakeholders
- SLCP Countries/Regions and Accredited Hosts
- Tools & Resources