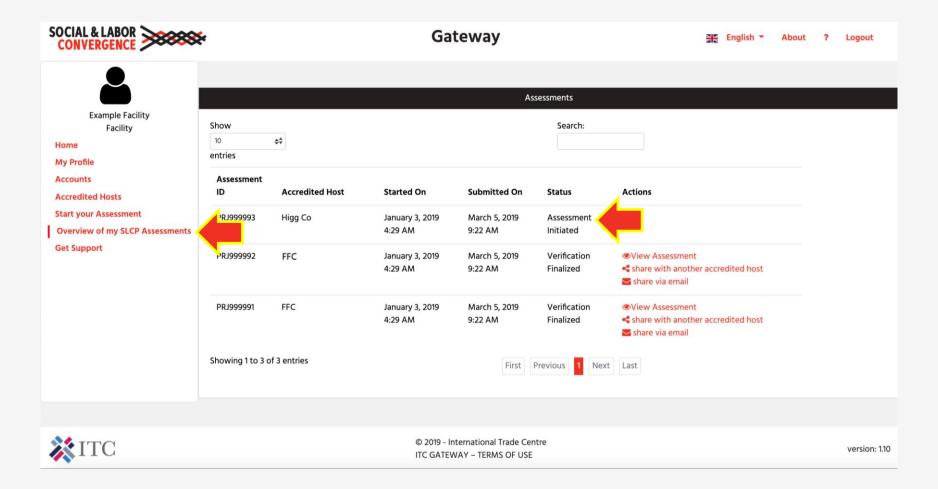

# Değerlendirme durumunu Gateway'den takip edebilirsiniz

### Değerlendirmeyi görüntüleme

"Değerlendirmeyi Görüntüle" simgesine tıklayın, bu sizi sonraki ekrana götürecek.