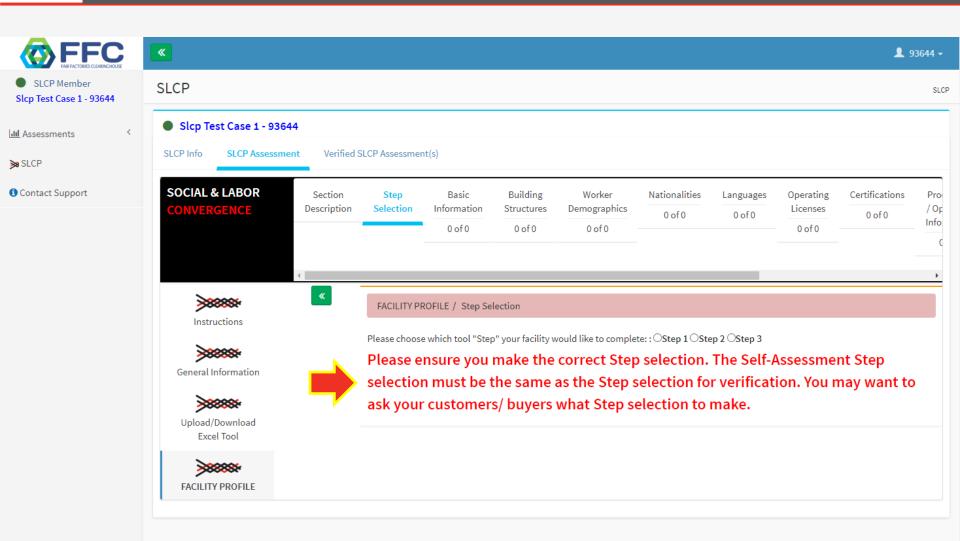

kların altını çizer
  - Doğrulayıcı raporu: doğrulama sırasında bulunan tutarsızlıkları görüntüler
  - Performans başarısı: tesis performansının diğerlerine göre gösterilmesi

# SUPPLY**SHIFT**

- Tedarikçilerinizin SLCP yanıtlarını yönetebilme
- Kendi özel puanlama çerçevenizi ekleme
- Düzeltici faaliyetleri tedarikçilerinizle takip etme
- Gösterge tabloları ve analiz yapma
- SLCP sonuçlarını diğer tedarik zinciri verileriyle birleştirme









#### https://ffc2.fairfactories.org/Home/Login





### Gateway'de FFC ile bağlantı kurun





### 🔀 Bilgilerin doğru olduğundan emin olun...











#### Bağlandıktan sonra çıkış yapın ve tekrar giriş yapın







### 💢 Değerlendirmenizi başlatın (EN veya CN)











### Kontrol panelinden takip edin





### Size uygun olan Adım'ı seçin











### 💢 Araç Adımları ve veri noktaları



| ADIM 1                        | ADIM 2                        | ADIM 3                        |
|-------------------------------|-------------------------------|-------------------------------|
| TESİS PROFİLİ                 | TESİS PROFILİ                 | TESİS PROFİLİ                 |
| PERSONEL SEÇME VE<br>İŞE ALIM | PERSONEL SEÇME VE<br>İŞE ALIM | PERSONEL SEÇME VE<br>İŞE ALIM |
| ÇALIŞMA SAATLERİ              | ÇALIŞMA SAATLERİ              | ÇALIŞMA SAATLERİ              |
| ÜCRETLER VE HAKLAR            | ÜCRETLER VE HAKLAR            | ÜCRETLER VE HAKLAR            |
| ÇALIŞANA YÖNELİK<br>MUAMELE   | ÇALIŞANA YÖNELİK<br>MUAMELE   | ÇALIŞANA YÖNELİK<br>MUAMELE   |
| ÇALIŞAN KATILIMI              | ÇALIŞAN KATILIMI