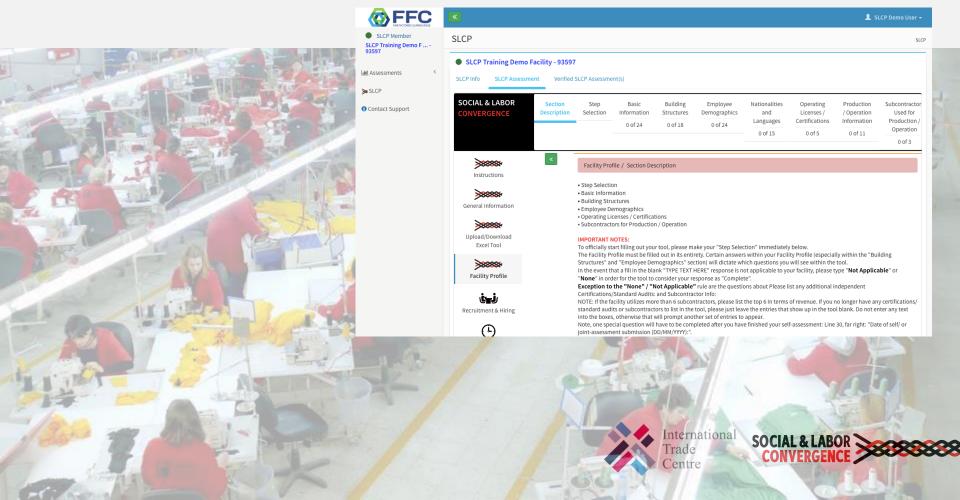

### 💢 Araç Adımları ve veri noktaları

| ADIM 1                        | ADIM 2                        | ADIM 3                        |
|-------------------------------|-------------------------------|-------------------------------|
| TESİS PROFİLİ                 | TESİS PROFILİ                 | TESİS PROFİLİ                 |
| PERSONEL SEÇME VE<br>İŞE ALIM | PERSONEL SEÇME VE<br>İŞE ALIM | PERSONEL SEÇME VE<br>İŞE ALIM |
| ÇALIŞMA SAATLERİ              | ÇALIŞMA SAATLERİ              | ÇALIŞMA SAATLERİ              |
| ÜCRETLER VE HAKLAR            | ÜCRETLER VE HAKLAR            | ÜCRETLER VE HAKLAR            |
| ÇALIŞANA YÖNELİK<br>MUAMELE   | ÇALIŞANA YÖNELİK<br>MUAMELE   | ÇALIŞANA YÖNELİK<br>MUAMELE   |
| ÇALIŞAN KATILIMI              | ÇALIŞAN KATILIMI              | ÇALIŞAN KATILIMI              |
| SAĞLIK VE GÜVENLİK            | SAĞLIK VE GÜVENLİK            | SAĞLIK VE GÜVENLİK            |
| FESİH                         | FESİH                         | FESİH                         |
|                               | YÖNETİM<br>SİSTEMLERİ         | YÖNETIM<br>SİSTEMLERİ         |
|                               |                               | BEKLENENİN<br>ÖTESİNDE        |

Adım 1 = Temel çoğunlukla temel çalışma ve sosyal uygunluk soruları; Uluslararası Çalışma Standartları (ILS) ve Ulusal Çalışma Yasaları (NLL) ile bağlantılı

#### Adım 2 = İlerici

yönetim sistemlerine ve sosyal uygunluk sorularına ek / destekleyici olarak daha az kritik olan konulara odaklanır. Bu sorular genellikle sosyal endüstri ve sertifika standartlarında bulunur.

Adım 3 = Gelişmiş sosyal sorumluluğun ötesine geçen, işyeri refahını ve toplum etkisini yükseltmeyi amaclayan sorular

Adım 1, Adım 2 veya Adım 3 Seçimi (Adım 2'nin içeriği

Adım 1'i kapsar, Adım 3'ün içeriği Adım 1 ve 2'yi kapsar).