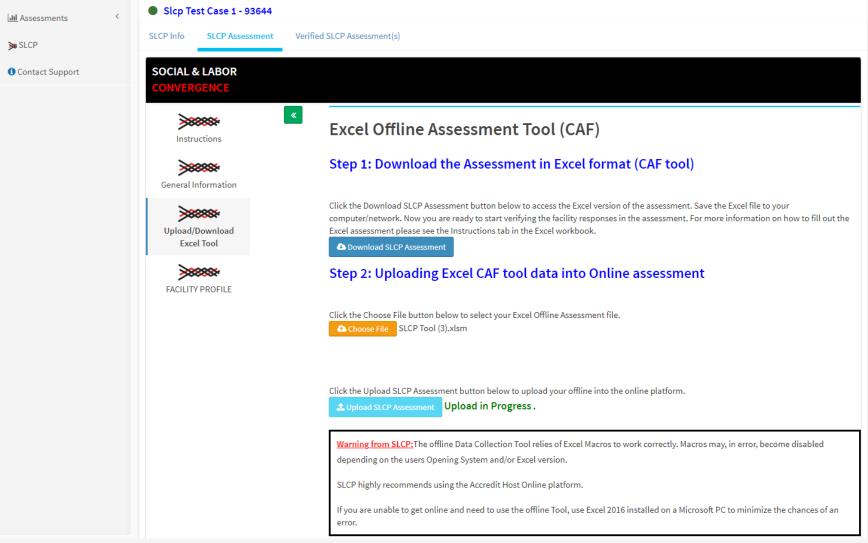

br>SİSTEMLERİ         | YÖNETIM<br>SİSTEMLERİ         |
|                               |                               | BEKLENENİN<br>ÖTESİNDE        |

Adım 1 = Temel çoğunlukla temel çalışma ve sosyal uygunluk soruları; Uluslararası Çalışma Standartları (ILS) ve Ulusal Çalışma Yasaları (NLL) ile bağlantılı

#### Adım 2 = İlerici

yönetim sistemlerine ve sosyal uygunluk sorularına ek / destekleyici olarak daha az kritik olan konulara odaklanır. Bu sorular genellikle sosyal endüstri ve sertifika standartlarında bulunur.

Adım 3 = Gelişmiş sosyal sorumluluğun ötesine geçen, işyeri refahını ve toplum etkisini yükseltmeyi amaclayan sorular

Adım 1, Adım 2 veya Adım 3 Seçimi (Adım 2'nin içeriği

Adım 1'i kapsar, Adım 3'ün içeriği Adım 1 ve 2'yi kapsar).







### 🔀 Aracı indirmek/yüklemek











### 💢 Araç sorularını doldurma











# Doğrulayıcı Kuruluş seçimi





## Doğrulama için verilerinizi gönderme











# Taypa'nın SLCP deneyimi ve önerileri

- > Eğitimler
- > Türkçe manuel
- > FFC'de hesap
- > FFC kullanım ekranı
- > Sorular
- Marka ile bağlantı











#### https://portal.higg.org



#### **Higg Module Functionality Flow**









#### Free Account Registration: portal.hig.org









#### **Team Access & Permissions**









### **Account Structure**









### **Platform Available in 9 Languages**









### **Contact Higg Support**









### **FSLM Purchase**

Higg Facility Social and Labor Module (FSLM)
\$198.00

Purchase for My Facility

Purchase for Other Facilities

Purchase for Other Facilities

Purchase for Other Facilities

Purc