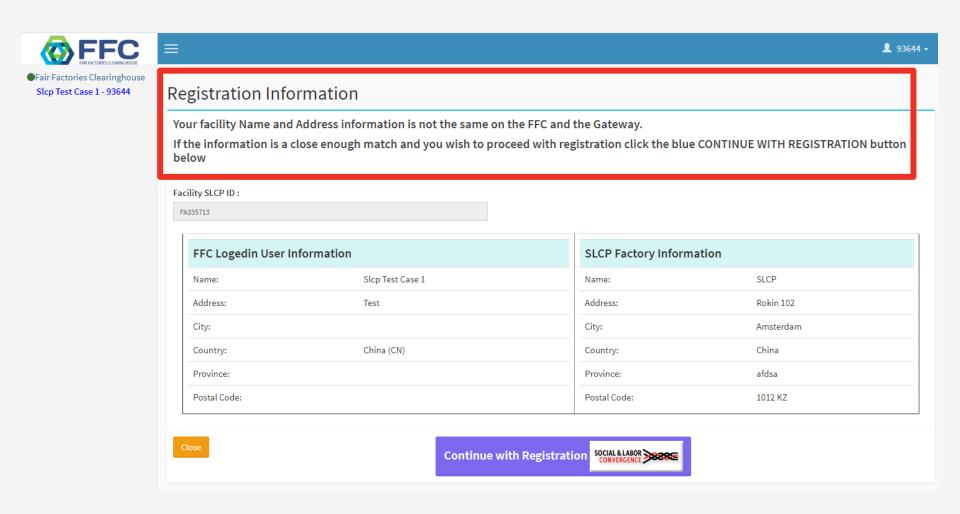

### Gateway'de FFC ile bağlantı kurun

### 🔀 Bilgilerin doğru olduğundan emin olun...