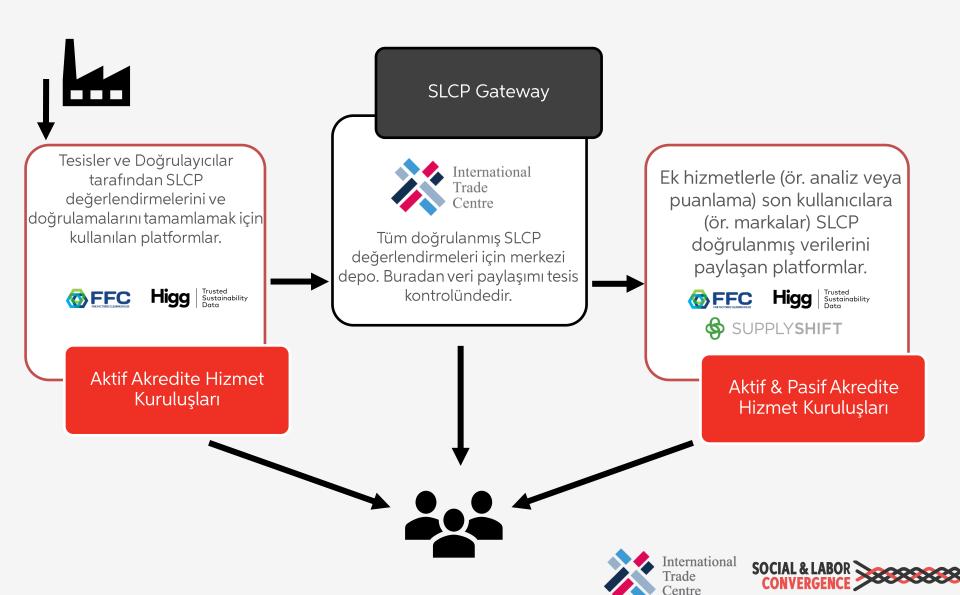

## SLCP süreci ve platformlar

SLCP değerlendirme süreci online (çevrimiçi) olarak gerçekleşir.

Çevrimiçi süreci mümkün kılmak için SLCP, Gateway ve birden çok Akredite Hizmet Kuruluşu (AH) olan bir sistem yarattı.

Basitçe söylemek gerekirse:

- > Gateway, tüm SLCP kullanıcılarını birbirine bağlar ve SLCP doğrulanmış verilerini güvenli bir şekilde depolar
- > Akredite Hizmet Kuruluşları, veri toplama ve veri doğrulamayı kolaylaştırır. Ayrıca son kullanıcılar için SLCP tarafından doğrulanmış verileri de analiz edebilirler

Tesis olarak, Gateway'de ve AH'lerden en az birinde bir hesabınızın olması gerekir.