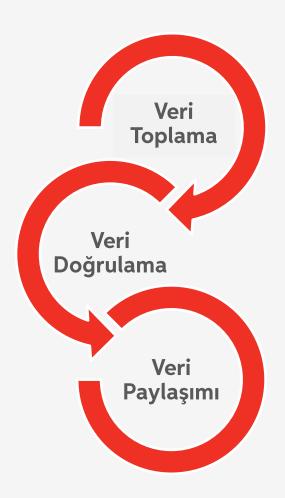

## SLCP süreci ve platformlar

SLCP değerlendirme süreci online (çevrimiçi) olarak gerçekleşir.

Çevrimiçi süreci mümkün kılmak için SLCP, Gateway ve birden çok Akredite Hizmet Kuruluşu (AH) olan bir sistem yarattı.

Basitçe söylemek gerekirse:

- > Gateway, tüm SLCP kullanıcılarını birbirine bağlar ve SLCP doğrulanmış verilerini güvenli bir şekilde depolar
- > Akredite Hizmet Kuruluşları, veri toplama ve veri doğrulamayı kolaylaştırır. Ayrıca son kullanıcılar için SLCP tarafından doğrulanmış verileri de analiz edebilirler