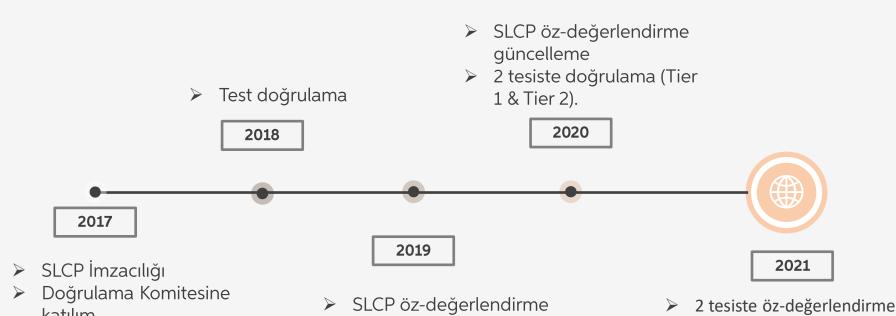

katılım

pilot 2.

SLCP tool test - pilot 1 &

# SLN TEKSTİL'in SLCP Yolculuğu

başlanması

ve doğrulama

# SLN TEKSTİL'den Öneriler

SLCP Doğrulanmış raporu birçok marka ve diğer paydaşlar ile paylaşıma imkanı sağlar.

İlgili tüm birimler bir araya gelerek özdeğerlendirme tamamlanmalıdır.

Sürdürülebilir gelişmelere daha çok odaklanma sağlanır.

Öz-değerlendirme ve doğrulama arasında en fazla 2 ay olabilir ve öz-değerlendirme son 12 ayı içermek zorundadır.

Öz-değerlendirmeyi online olarak tamamlamayı tercih edin.