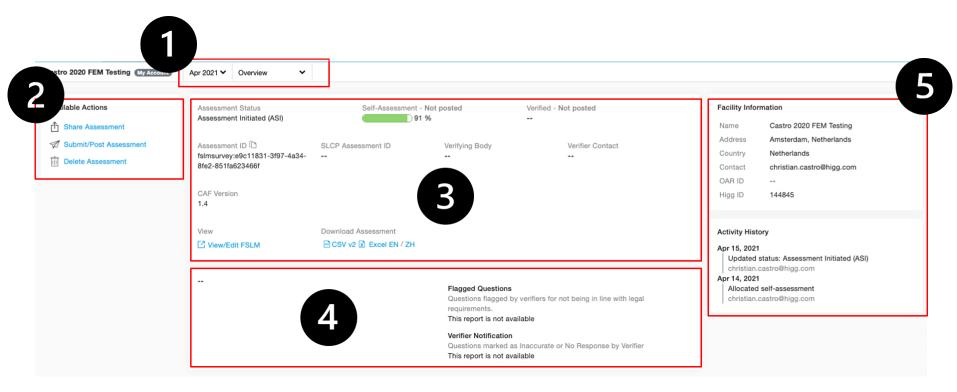

### **Module Selector & View Access**

1

## **Module Sharing, Posting & Deletion**

2

#### **Available Actions**

Delete Assessment

Assessment Status Assessment Initiated (ASI) Self-Assessment - Not posted 95 %

Verified - Not posted

Assessment ID fslmsurvey:e9c11831-3f97-4a34-8fe2-851fa623466f

SLCP Assessment ID

Verifying Body

Verifier Contact

**CAF** Version

1.4

**Download Assessment** View

S CSV v2 X Excel EN / ZH ☑ View/Edit FSLM

--

#### Flagged Questions

Questions flagged by verifiers for not being in line with legal requirements.

This report is not available

#### **Verifier Notification**

Questions marked as Inaccurate or No Response by Verifier This report is not available

## **Facility Details & Module Activity**

#### **Facility Information**

Name Castro 2020 FEM Testing

Address Amsterdam, Netherlands

Country Netherlands

Contact christian.castro@higg.com

OAR ID --

Higg ID 144845

#### **Activity History**

Apr 15, 2021

Updated status: Assessment Initiated (ASI)

christian.castro@higg.com

Apr 14, 2021

Allocated self-assessment christian.castro@higg.com