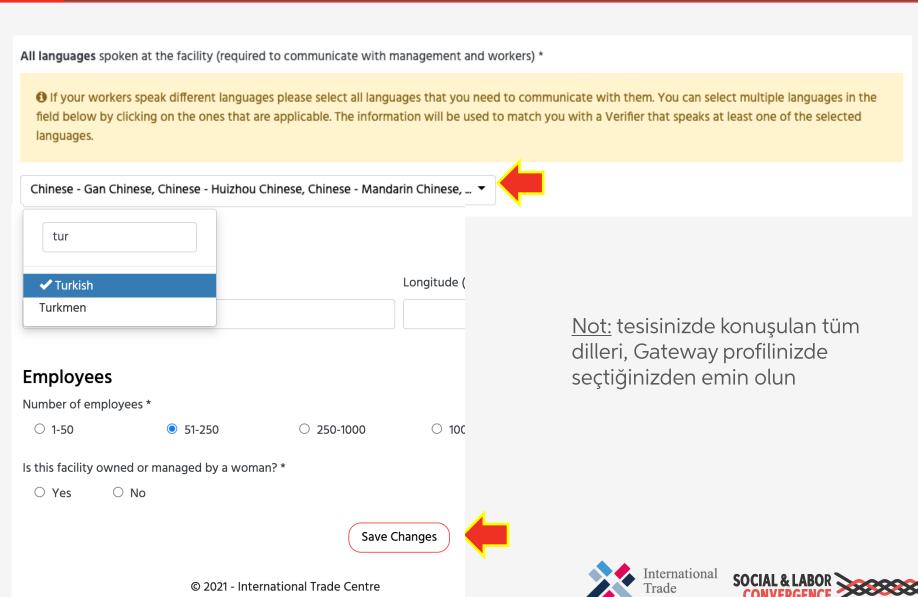

## Konuşulan tüm dilleri seçtiğinizden emin olun

## 🔀 Ipucu: Gateway'e kaydolma

Kaydolurken kişisel adınızı yazmalısınız (bir Gateway kullanıcı hesabı oluşturmak için). Daha sonra tesis adı, Tesis profil bilgilerine yazılır. Tesis ismi işletme ruhsatınızda belirtildiği gibi ve İngilizce olarak doldurulmalıdır.