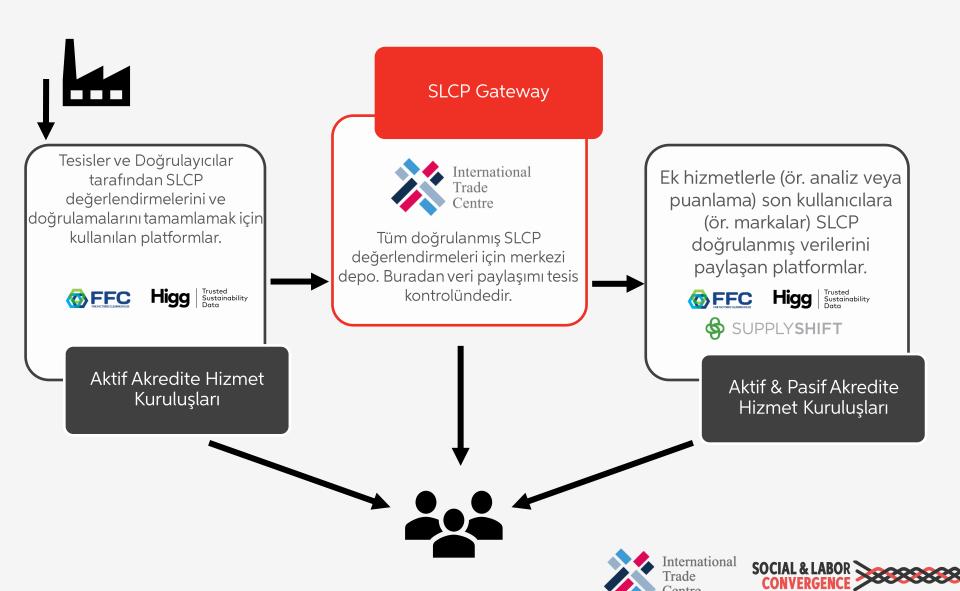

## SLCP süreci ve platformlar

SLCP değerlendirme süreci online (çevrimiçi) olarak gerçekleşir.

Çevrimiçi süreci mümkün kılmak için SLCP, Gateway ve birden çok Akredite Hizmet Kuruluşu (AH) olan bir sistem yarattı.

Basitçe söylemek gerekirse:

- > Gateway, tüm SLCP kullanıcılarını birbirine bağlar ve SLCP doğrulanmış verilerini güvenli bir şekilde depolar
- > Akredite Hizmet Kuruluşları, veri toplama ve veri doğrulamayı kolaylaştırır. Ayrıca son kullanıcılar için SLCP tarafından doğrulanmış verileri de analiz edebilirler

Tesis olarak, Gateway'de ve AH'lerden en az birinde bir hesabınızın olması gerekir.