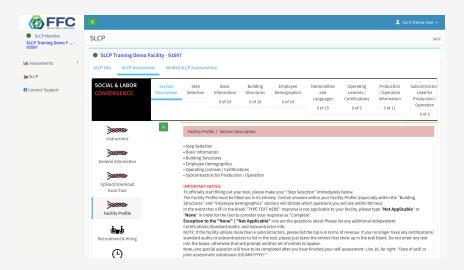

#### **Facility Information**

Welcome to your facility profile page. Please add or modify the fields below in English language.

#### Your facility information

You will receive your Facility ID once your profile has been approved. Please provide your facility profile information on this page, save the changes by clicking the button at the bottom of your profile and then click the Request Approval button at the top of this page.