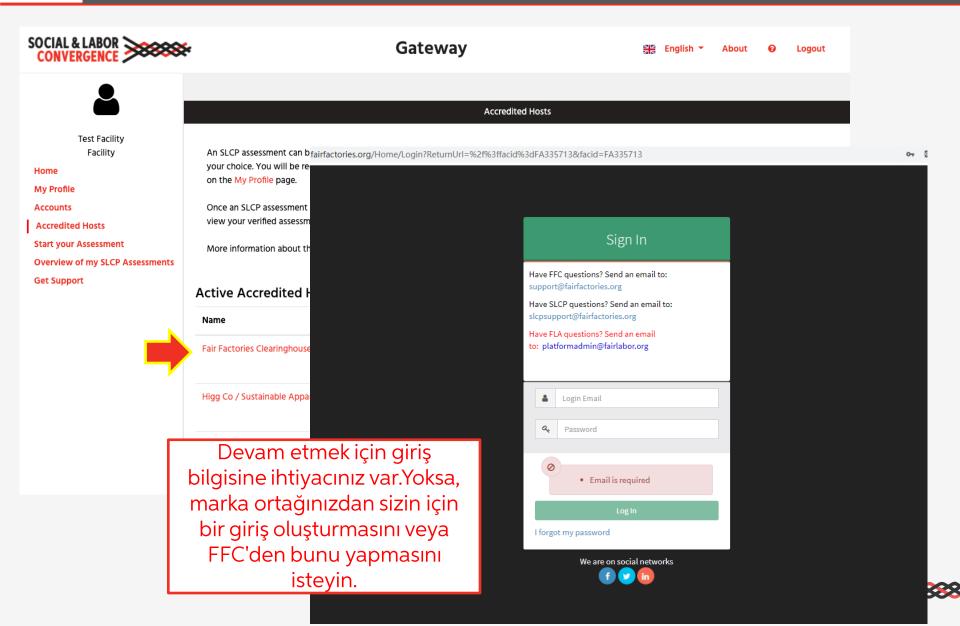

**Overview of my SLCP Assessments** 

**Get Support** 

An SLCP assessment can be carried out using any of the Active Accredited Host platforms listed below. To get started, please click on the Accredited Host of your choice. You will be redirected to link your SLCP Gateway profile to the selected Accredited Host. If your Gateway Facility ID is requested, you can find it on the My Profile page.

#### **Active Accredited Hosts**

Name

Linked

Linked Nov 20, 2019

Fair Factories Clearinghouse (FFC)

Linked Nov 2, 2019

ILO-BetterWork Not Linked

**Passive Accredited Hosts** 

### Gateway'de FFC ile bağlantı kurun

### 🔀 Bilgilerin doğru olduğundan emin olun...