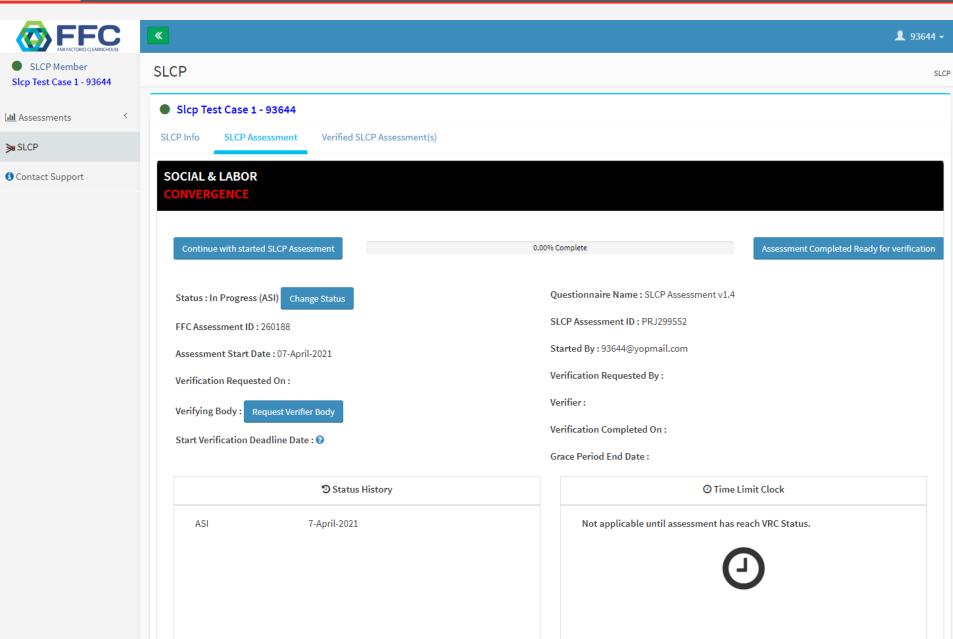

ar: ILO sözleşmelerine göre uygunsuzlukların altını çizer
  - Doğrulayıcı raporu: doğrulama sırasında bulunan tutarsızlıkları görüntüler
  - Performans başarısı: tesis performansının diğerlerine göre gösterilmesi

# SUPPLY**SHIFT**

- Tedarikçilerinizin SLCP yanıtlarını yönetebilme
- Kendi özel puanlama çerçevenizi ekleme
- Düzeltici faaliyetleri tedarikçilerinizle takip etme
- Gösterge tabloları ve analiz yapma
- SLCP sonuçlarını diğer tedarik zinciri verileriyle birleştirme









#### https://ffc2.fairfactories.org/Home/Login





### Gateway'de FFC ile bağlantı kurun





### 🔀 Bilgilerin doğru olduğundan emin olun...











#### Bağlandıktan sonra çıkış yapın ve tekrar giriş yapın







### 💢 Değerlendirmenizi başlatın (EN veya CN)











### Kontrol panelinden takip edin





### Size uygun olan Adım'ı seçin











### 💢 Araç Adımları ve veri noktaları



| ADIM 1                        | ADIM 2                        | ADIM 3                        |
|-------------------------------|-------------------------------|-------------------------------|
| TESİS PROFİLİ                 | TESİS PROFILİ                 | TESİS PROFİLİ                 |
| PERSONEL SEÇME VE<br>İŞE ALIM | PERSONEL SEÇME VE<br>İŞE ALIM | PERSONEL SEÇME VE<br>İŞE ALIM |
| ÇALIŞMA SAATLERİ              | ÇALIŞMA SAATLERİ              | ÇALIŞMA SAATLERİ              |
| ÜCRETLER VE HAKLAR            | ÜCRETLER VE HAKLAR            | ÜCRETLER VE HAKLAR            |
| ÇALIŞANA YÖNELİK<br>MUAMELE   | ÇALIŞANA YÖNELİK<br>MUAMELE   | ÇALIŞANA YÖNELİK<br>MUAMELE   |
| ÇALIŞAN KATILIMI